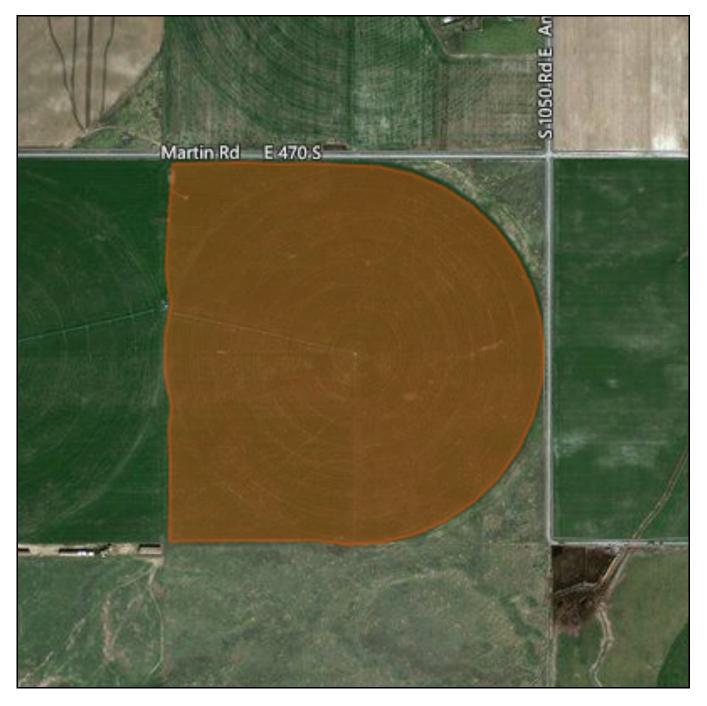

# Legal Description:

Field #:

Location Farm: Potato Farms Township: 6S Field: P02 19E Range: Crop Zone: 33 Potato Section(s): FSA #: 100 County: Boise Center Lat/Lon: 42.86132, -114.19875 Tract: 2 Field #: 2

Meridian:

**Crop Info** 

Crop: Potato Year: 2018

Variety(s): Potato Seed (4/15/2018)

Area: 135.15 acres

Contract

Grower Id:

Location Farm: Potato Farms Township: 6S Field: P03 19E Range: 33 Crop Zone: Potato Section(s): FSA #: 100 County: Boise Center Lat/Lon: 42.87030, -114.20825 Tract: 3 Meridian: Field #: 3