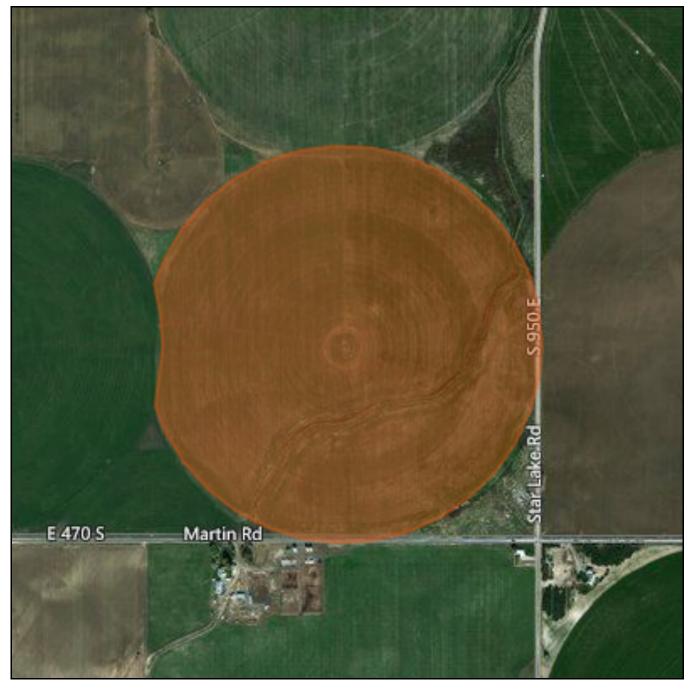

Crop Info
Crop: Potato
Year: 2018

Variety(s): Potato Seed (4/15/2018)

Area: 130.44 acres
Contract Id:
Grower Id:

Location Farm: Potato Farms Township: 6S Field: P05 19E Range: Crop Zone: Potato Section(s): 33 FSA #: 100 County: Boise Center Lat/Lon: 42.86855, -114.22787 Tract: 5 Meridian: Field #: 5

Crop Info
Crop: Potato
Year: 2018
Variety(s): Potato Seed (4/15/2018)

Area: 138.79 acres
Contract
Id:
Grower Id: