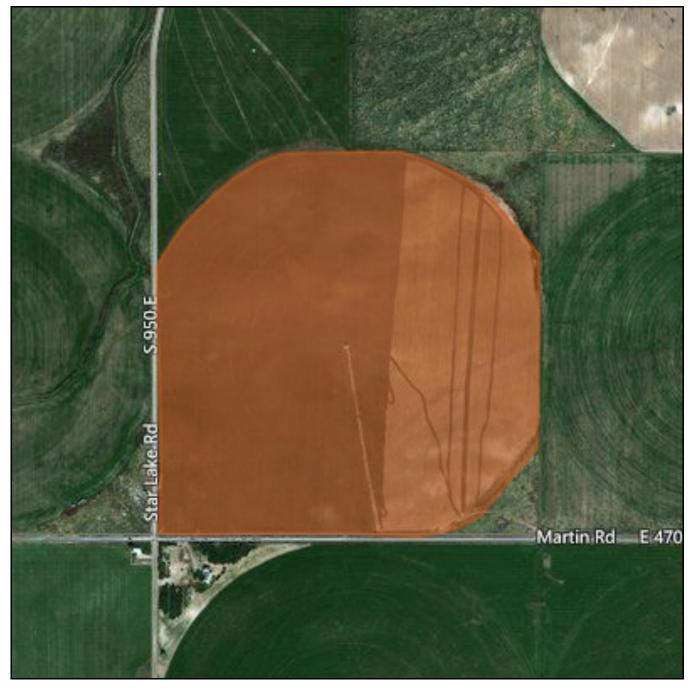

Meridian:

**Crop Info** 

Crop: Potato Year: 2018

Variety(s): Potato Seed (4/15/2018)

Area: 135.15 acres

Contract

Grower Id:

Location Farm: Potato Farms Township: 6S Field: P03 19E Range: 33 Crop Zone: Potato Section(s): FSA #: 100 County: Boise Center Lat/Lon: 42.87030, -114.20825 Tract: 3 Meridian: Field #: 3

Crop Info
Crop: Potato
Year: 2018
Variety(s): Potato Seed (4/15/2018)

Area: 135.00 acres
Contract Id:
Grower Id:

Location Farm: Potato Farms Township: 6S Field: P04 19E Range: Crop Zone: Potato Section(s): 33 FSA #: 100 County: Boise Center Lat/Lon: 42.86871, -114.21797 Tract: Meridian: Field #: