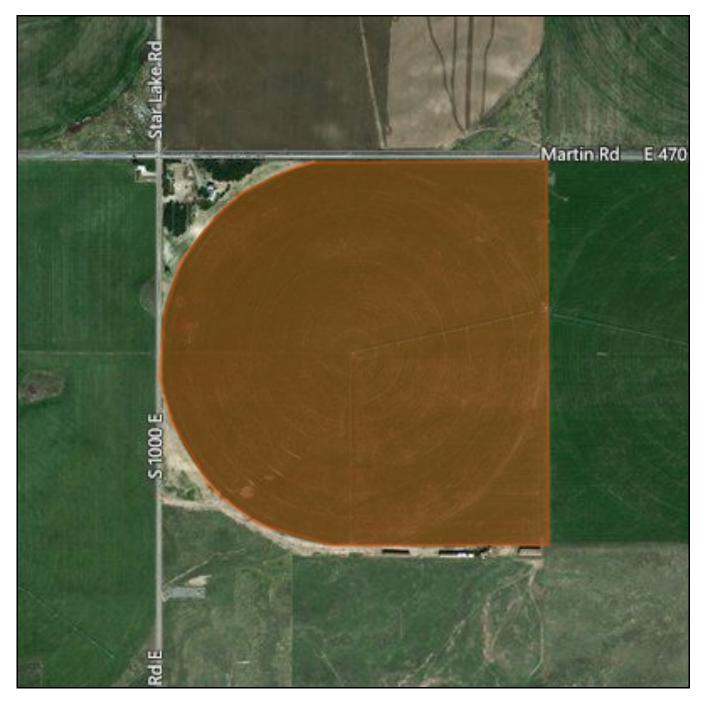

Location Farm: Potato Farms Township: 6S Field: P01 19E Range: Crop Zone: Potato Section(s): 33 FSA #: 100 County: Boise Center Lat/Lon: 42.86135, -114.2076 Tract:

Meridian:

**Crop Info** 

Crop: Potato
Year: 2018

Variety(s): Potato Seed (4/15/2018)

**Area:** 142.60 acres

Contract

Grower Id: