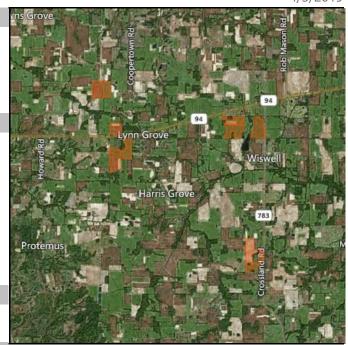

| Fields        |       |           |              |                                                                   | 576.84 ac.              |
|---------------|-------|-----------|--------------|-------------------------------------------------------------------|-------------------------|
| Farm          | Field | Crop Zone | Crop         | Center Lat/Long                                                   | App Area                |
| Darnell Farms | D01   | Corn      | Corn         | 36.58474, -88.44455                                               | 56.00                   |
| Darnell Farms | D02   | Corn      | Corn         | 36.58146, -88.44965<br>36.60435, -88.45524<br>36.59149, -88.44922 | 80.00<br>94.86<br>39.62 |
| Darnell Farms | D06   | Corn      | Corn<br>Corn |                                                                   |                         |
| Darnell Farms | D07   | Corn      |              |                                                                   |                         |
| Merriam Farms | M13   | Corn      | Corn         | 36.55285, -88.39448                                               | 43.67                   |
| Merriam Farms | M14   | Corn      | Corn         | 36.54733, -88.39409                                               | 48.95                   |
| Merriam Farms | M15   | Corn      | Corn         | 36.54987, -88.38979                                               | 13.62                   |
| York Farms    | Y01   | Corn      | Corn         | 36,59155, -88,3908                                                | 75.12                   |
| York Farms    | Y02   | Corn      | Corn         | 36.59422, -88.40071                                               | 55.00                   |
| York Farms    | Y03   | Corn      | Corn         | 36.59077, -88.40085                                               | 70.00                   |
| Signature     |       |           | Date         |                                                                   |                         |